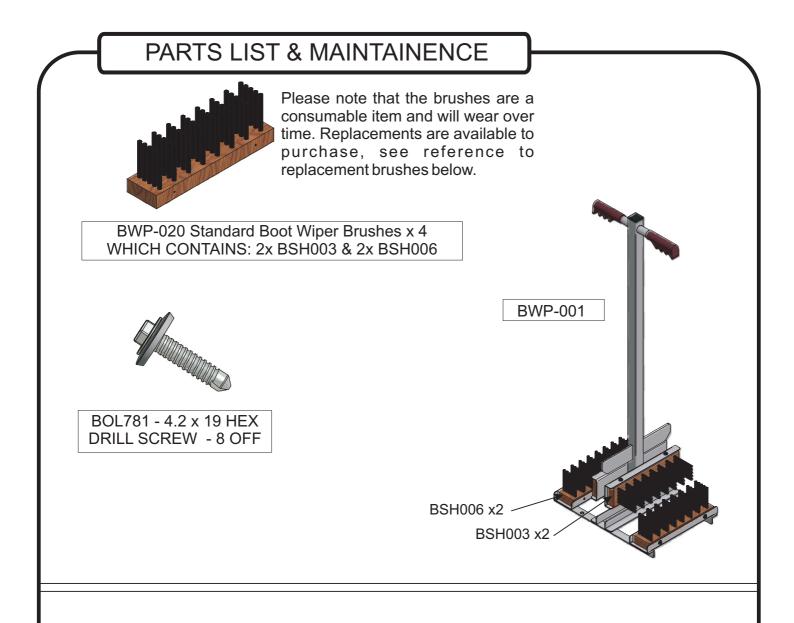

#### **Replacing Brushes:**

When you have unpacked your replacement brushes (BWP-020). Place the BSH006 on the bottom channel and BSH003 on the side channel, using BOL781 screw brushes into place.