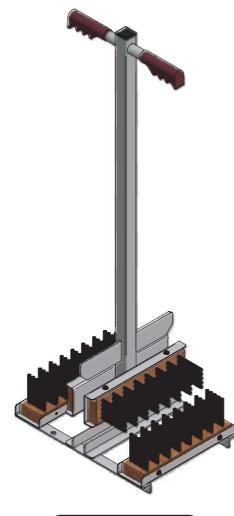

# BWP-001 STANDARD BOOTWIPER

#### **Replacing Brushes:**

When you have unpacked your replacement brushes (BWP-020). Place the BSH006 on the bottom channel and BSH003 on the side channel, using BOL781 screw brushes into place.