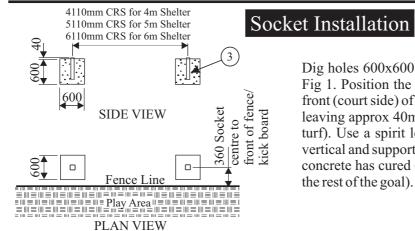

## **TOOLS REQUIRED**

2 x 17mm Spanners 1 x Spirit Level

8. 2x M12\*38mm Washer

Dig holes 600x600 square x 600mm deep at centres shown in Fig 1. Position the sockets (3) 360mm centrally back from the front (court side) of the fence/kick board. Concrete the sockets in leaving approx 40mm from top of concrete to ground level (for turf). Use a spirit level to make sure that the sockets are truly vertical and support until set. Replace the turf extracted when the concrete has cured (allow the concrete to set before assembling the rest of the goal).