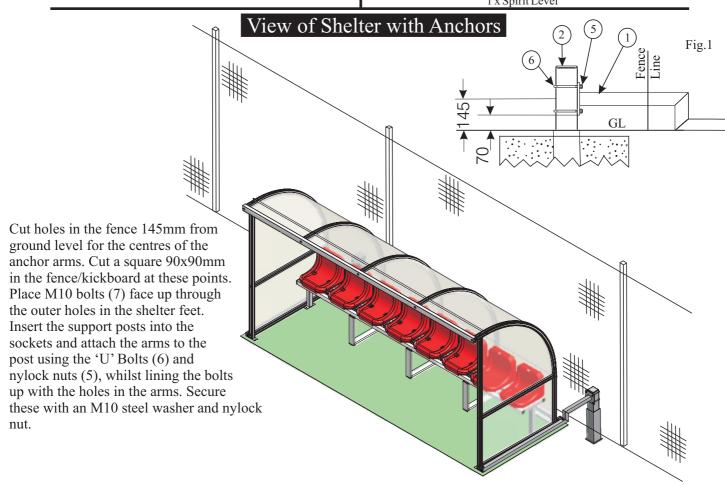

## ANC-015 ALI TEAM SHELTER ANCHOR

| 1. 2 x ALI TEAM SHELTER ANCHOR ARM<br>2. 1 x SUPPORT POST (PAIR)<br>3. 2 x POST SOCKET | (FEP015)<br>(FEQ331)<br>(FBL-291) |
|----------------------------------------------------------------------------------------|-----------------------------------|
| 2 x ANCHOR FITTINGS PACK (packed within FEP015)                                        | (FPK044)                          |
| 4. 4 x M10 S/S Washer                                                                  | (BOL709)                          |
| 5. 6 x M10 BZP Nylock Nut                                                              | (BOL202)                          |
| 6. 2 x M10 S/S 'U' Bolt Bracket                                                        | (SEP497)                          |
| 7. 2 x M10*70mm S/S Hex Bolt                                                           | (BOL291)                          |
| 8. 2 x M12*38mm Washer                                                                 | (BOL703)                          |
|                                                                                        |                                   |

## ANC-017 PREM TEAM SHELTER ANCHOR

| 1. 2 x PREM TEAM SHELTER ANCHOR ARM | (FEP017)  |
|-------------------------------------|-----------|
| 2. 1 x SUPPORT POST (PAIR)          | (FEQ331)  |
| 3. 2 x POST SOCKET                  | (FBL-291) |
|                                     |           |
| 2 x ANCHOR FITTINGS PACK            | (FPK044)  |
| (packed within FEP017)              |           |
| 4. 4 x M10 S/S Washer               | (BOL709)  |
| 5. 6 x M10 BZP Nylock Nut           | (BOL202)  |
| 6. 2 x M10 S/S 'U' Bolt Bracket     | (SEP497)  |
| 7. 2 x M10*70mm S/S Hex Bolt        | (BOL291)  |

## **TOOLS REQUIRED**

2 x 17mm Spanners 1 x Spirit Level

8. 2x M12\*38mm Washer

Dig holes 600x600 square x 600mm deep at centres shown in Fig 1. Position the sockets (3) 360mm centrally back from the front (court side) of the fence/kick board. Concrete the sockets in leaving approx 40mm from top of concrete to ground level (for turf). Use a spirit level to make sure that the sockets are truly vertical and support until set. Replace the turf extracted when the concrete has cured (allow the concrete to set before assembling the rest of the goal).