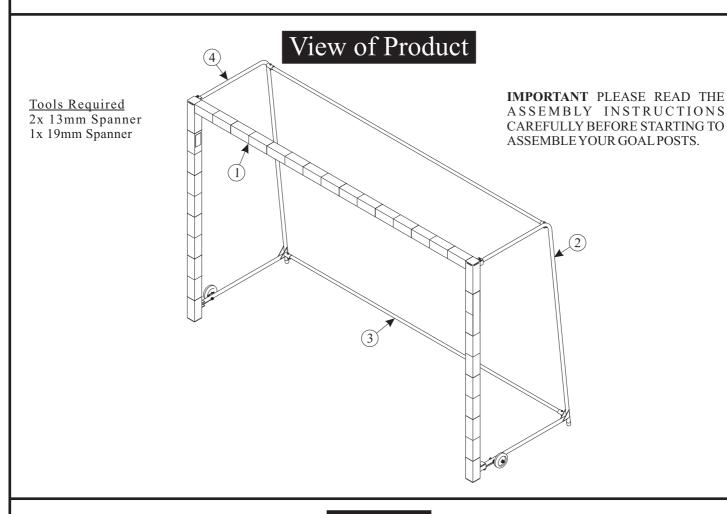

## **Assembly Instructions**

Lay all parts onto a smooth flat surface to avoid scratching the posts. Remove the pre-fitted M10x30mm Hex Bolts, in the sideframes and connect the L/H (2) and R/H (4) Sideframes to the Crossbar (1). Secure with the M10 Bolts and tighten with a 17mm Spanner.

Attach the Top & Bottom Backbars (3) with two M8x50mm Hex Bolts (6) and two M8 Nuts (5), as shown in Fig 2. Tighten with 13mm Spanners.

Product: