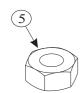

#### WAW Handball Fittings Pack (contains) (FPK222)

- 5. 8 x M8 Nut (BOL400)
- 6. 8 x M8x50mm Hex Bolt (BOL510)
- 7. 1 x Pack Synthetic Post Hooks (FBL-444)

Wheelaway Handball Posts

Attach the Top & Bottom Backbars (3) with two M8x50mm Hex Bolts (6) and two M8 Nuts (5), as shown in Fig 2. Tighten with 13mm Spanners.

Product: