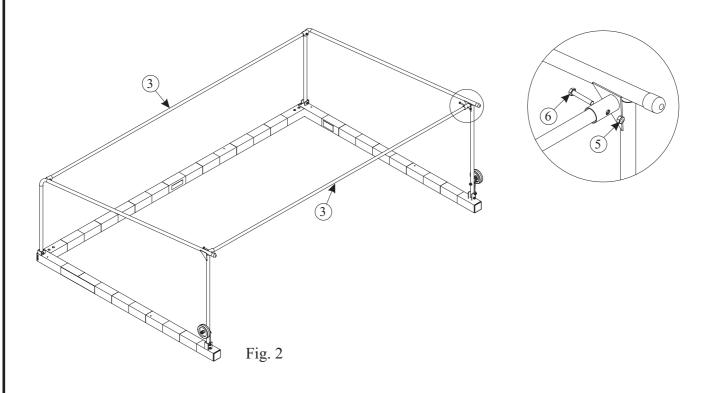

Attach the Top & Bottom Backbars (3) with two M8x50mm Hex Bolts (6) and two M8 Nuts (5), as shown in Fig 2. Tighten with 13mm Spanners.

Product: