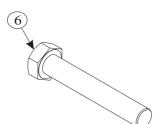

#### WAW Handball Fittings Pack (contains) (FPK222)

- 5. 8 x M8 Nut (BOL400)
- 6. 8 x M8x50mm Hex Bolt (BOL510)
- 7. 1 x Pack Synthetic Post Hooks (FBL-444)

Wheelaway Handball Posts

Attach the Top & Bottom Backbars (3) with two M8x50mm Hex Bolts (6) and two M8 Nuts (5), as shown in Fig 2. Tighten with 13mm Spanners.

Product: