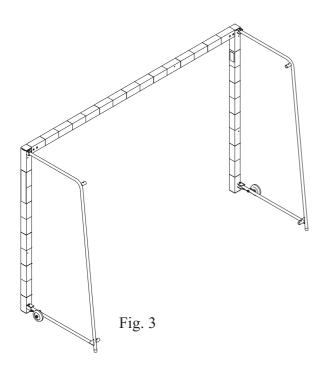

# Assembly Instructions

 $oldsymbol{1}$  To fold the goal, remove the Top and Bottom Backbars and push the Sideframes in, as shown in Fig. 3

Once the goal has been folded the wheels will drop into position, allowing the goal to be easily moved.