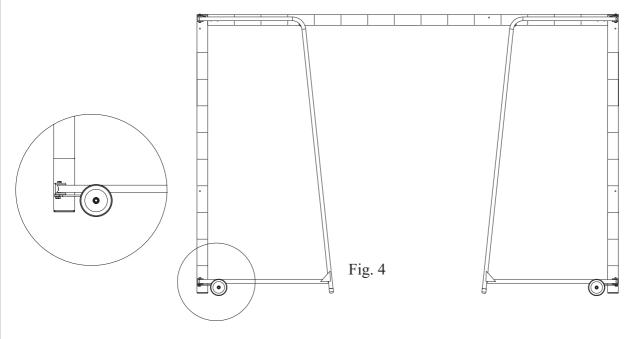

# Assembly Instructions

 $oldsymbol{1}$  To fold the goal, remove the Top and Bottom Backbars and push the Sideframes in, as shown in Fig. 3

Once the goal has been folded the wheels will drop into position, allowing the goal to be easily moved.