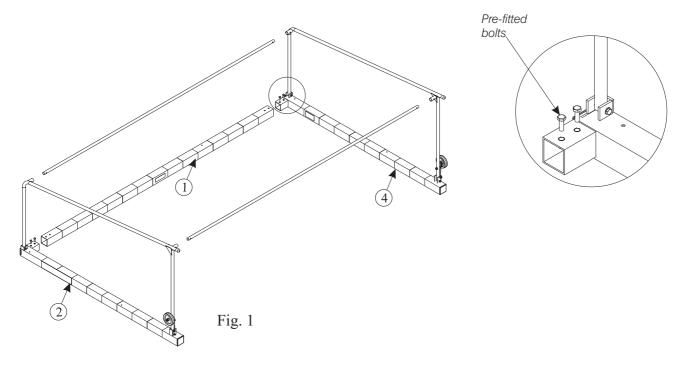

#### **HAN-003 Wheelaway Handball Posts**

| 1. | 2 x Handball Crossbar            | (FEQ400) |
|----|----------------------------------|----------|
| 2. | 2 x L/H Handball Upright & Frame | (FEQ401) |

- 3. 1 x Handball Backbar (FEQ402)
- 4. 2 x R/H Handball Upright & Frame (FEQ403)

#### WAW Handball Fittings Pack (contains) (FPK222)

- 5. 8 x M8 Nut (BOL400)
- 6. 8 x M8x50mm Hex Bolt (BOL510)
- 7. 1 x Pack Synthetic Post Hooks (FBL-444)

Wheelaway Handball Posts

## **Assembly Instructions**

Lay all parts onto a smooth flat surface to avoid scratching the posts. Remove the pre-fitted M10x30mm Hex Bolts, in the sideframes and connect the L/H (2) and R/H (4) Sideframes to the Crossbar (1). Secure with the M10 Bolts and tighten with a 17mm Spanner.